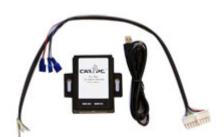

Just plug the device into the back of your stereo and connect it to your Car PC via USB cable and you should be all set! Play back any multimedia track you have on your Car PC!

USB connection makes it simple to attach to any modern PC or laptop. Single universal cable makes installation simple and sleek without messing with several cables!

| Car2PC - BMW, Mini |                                                       |
|--------------------|-------------------------------------------------------|
|                    | - Raver 2000+                                         |
|                    | Following models :                                    |
|                    | 25, 45, 75                                            |
|                    | - Land Rover 2000-2004                                |
|                    | PIN-Belegung Rover:                                   |
|                    |                                                       |
|                    |                                                       |
|                    |                                                       |
|                    | - Car2PC Adapter CAR2PC-BMW                           |
| Scope of supply    | - OEM compatible harness to connect to car stereo BMW |
|                    | - USB/3.55mm jack connector cable for PC              |
|                    | - DriversCD                                           |